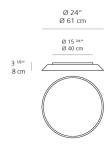

|
| Power consumption                  | 29.44W                        |
| Led type                           | 4X25.2W Array*                |
| CCT (Correlated Color Temperature) | 3000K                         |
| CRI (Color Rendering Index)        | >90                           |
| Life expectancy                    | 50000Hrs                      |
| Control type                       | Dimmable 2-Wire**             |
| Input Voltage                      | 120-277V                      |
| Driver                             | HATCH - 1 x XTC32-0700P-UNV-I |

<sup>\*\*</sup>Reverse or forward phase (120v only)

### Features & Accessories =

- A uniform light disc protrudes from the ceiling/wall surface
- Colored frame only visible from the side of the fixture

## Dimensions =



# Light distribution =

Direct

# Luminaire weight =

11.02 lbs / 5 kg

## Warranty =

5 year limited warranty, Upon registration. Click here to register your purchase.

# Packaging =

1 x 27-5/8" x 27-5/8" x 6-13/16" / 15.65 lbs - 70 cm x 70 cm x 17 cm / 7.1 kg