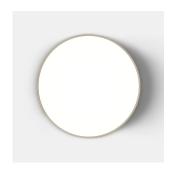

## Colors & Finishes -

| Dove grey |
|-----------|

### Features & Accessories =

- A uniform light disc protrudes from the ceiling/wall surface
- Colored frame only visible from the side of the fixture