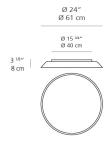

|
| Power consumption                  | 29.4W                         |
| Led type                           | 4X25.2W Array*                |
| CCT (Correlated Color Temperature) | 2700K                         |
| CRI (Color Rendering Index)        | >90                           |
| Life expectancy                    | 50000Hrs                      |
| Control type                       | Dimmable 2-Wire**             |
| Input Voltage                      | 120-277V                      |
| Driver                             | HATCH - 1 x XTC32-0700P-UNV-I |

<sup>\*\*</sup>Reverse or forward phase (120v only)

#### Features & Accessories =

- A uniform light disc protrudes from the ceiling/wall surface
- Colored frame only visible from the side of the fixture

## Dimensions =



# Light distribution =

Direct

# Luminaire weight ==

11.02 lbs / 5 kg

## Warranty =

5 year limited warranty, Upon registration. Click here to register your purchase.

# Packaging =

1 Box

1 x 27-5/8" x 27-5/8" x 6-13/16" / 15.65 lbs - 70 cm x 70 cm x 17 cm / 7.1 kg