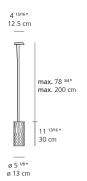

|  |
| Power consumption                  | 29.4W                         |  |
| Led type                           | 25W C.O.B.*                   |  |
| CCT (Correlated Color Temperature) | 3000K                         |  |
| CRI (Color Rendering Index)        | >93                           |  |
| Life expectancy                    | 50000Hrs                      |  |
| Control type                       | Dimmable 2-Wire**             |  |
| Input Voltage                      | 120-277V                      |  |
| Driver                             | HATCH - 1 x XTC32-0700P-UNV-I |  |

<sup>\*\*</sup>Reverse or forward phase (120v only)

#### Features & Accessories =

• Body mechanically molded to achieve a textured effect evoking the shape of a flame

## Dimensions =



# Light distribution =

#### Direct



Red = Max Cd. Through Vertical plane Blue = Max Cd. Through Horizontal plane

## Packaging =

1 x 15-13/16" x 13" x 10-3/4" / 6.94 lbs - 40 cm x 33 cm x 27 cm / 3.15 kg

# Luminaire weight ==

5.11 lbs / 2.32 kg

## Warranty =

5 year limited warranty, Upon registration. Click here to register your purchase.