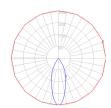

# Light distribution =

#### Direct

Red = Max Cd. Through Vertical plane Blue = Max Cd. Through Horizontal plane