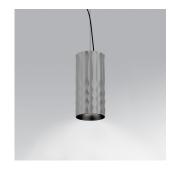

#### Collection ==

Design

# Materials =

- Body in extruded aluminum
- Canopy in painted technopolymer

#### Features & Accessories =

• Body mechanically molded to achieve a textured effect evoking the shape of a flame