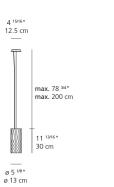

#### Features & Accessories =

• Body mechanically molded to achieve a textured effect evoking the shape of a flame

Dimensions =

Materials =

Light distribution

Direct

Red = Max Cd. Through Vertical plane Blue = Max Cd. Through Horizontal plane Luminaire weight

5.11 lbs / 2.32 kg