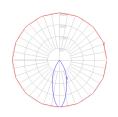

#### Features & Accessories =

• Body mechanically molded to achieve a textured effect evoking the shape of a flame

Dimensions =

Materials =

Light distribution

Direct

Red = Max Cd. Through Vertical plane Blue = Max Cd. Through Horizontal plane Luminaire weight