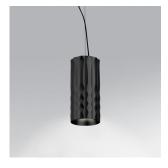

# Fiamma 30 suspension anodized black

Colors & Finishes =

Body in extruded aluminumCanopy in painted technopolymer

Design By Jean-Michel Wilmotte

Design

#### Features & Accessories =

• Body mechanically molded to achieve a textured effect evoking the shape of a flame

Dimensions =

Materials =

Light distribution

Direct

Red = Max Cd. Through Vertical plane Blue = Max Cd. Through Horizontal plane Luminaire weight