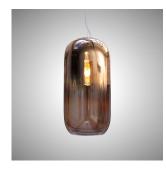

## Colors & Finishes

Transparent (Diffuser) Copper (Gradient)

#### Materials =

- Chrome metal canopy
- Diffuser in handblown glass

#### Features & Accessories —

• Handblown glass with vacuum metalized copper coating

• Compatible with T10 LED Light Bulb

• Extended cable length