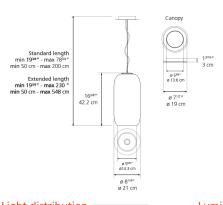

#### Dimensions =

#### Light distribution

Direct

Luminaire weight =

6.53 lbs / 2.96 kg