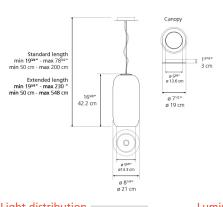

t)

#### Materials =

- Chrome metal canopy
- Diffuser in handblown glass

# Design By -----

BJARKE INGELS GROUP

## Collection -Design



#### Specifications —

| Lamp type         | LED-T (Non Integrated) ONLY |
|-------------------|-----------------------------|
| Lamp              | max 20W E26/A19             |
| Lamp Included     | No                          |
| Control type      | DIMMABLE                    |
| Input Voltage     | 120V                        |
| Power consumption | N/A                         |
| Ballast           | N/A                         |
|                   |                             |

#### Features & Accessories —

- Handblown glass with vacuum metalized copper coating
- Compatible with T10 LED Light Bulb

• Extended cable length

#### Dimensions =



#### Light distribution

Direct

# Luminaire weight =

6.53 lbs / 2.96 kg

## Warranty =

5 year limited warranty, Upon registration. Click here to register your purchase.

#### Packaging =

1 Box

1 x 24-1/8" x 16-1/4" x 12-11/16" / 9.46 lbs - 61 cm x 41 cm x 32 cm / 4.29 kg