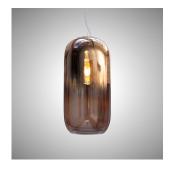

## Gople Suspension copper 1405048A

## Colors & Finishes

Transparent (Diffuser) Copper (Gradient)

#### Materials =

- Chrome metal canopy
- Diffuser in handblown glass