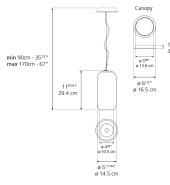

ATIONS

|--|--|--|--|

# Colors & Finishes

Transparent (Diffuser)

## Materials

- Chrome metal canopy
- Diffuser in handblown glass

#### Design By BJARKE INGELS GROUP

Collection -

Design



#### Specifications —

| Lamp type         | LED-T (Non Integrated) ONLY |
|-------------------|-----------------------------|
| Lamp              | max 7W LED E12/G16.5        |
| Lamp Included     | No                          |
| Control type      | Dimmable 2-Wire             |
| Input Voltage     | 120V                        |
| Power consumption | N/A                         |
| Ballast           | N/A                         |
|                   |                             |

#### Features & Accessories =

• Compatible with T10 LED Light Bulb

• Extended cable length

#### Dimensions =



#### Light distribution

Direct

Luminaire weight =

3.7 lbs / 1.68 kg

# Warranty

5 year limited warranty, Upon registration. Click here to register your purchase.

## Packaging

1 Box

1 x 8-3/8" x 8-3/8" x 18-3/16" / 4.61 lbs - 21 cm x 21 cm x 46 cm / 2.09 kg