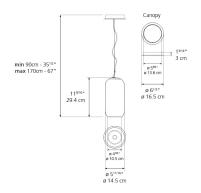

|
| Lamp                                                | max 7W LED E12/G16.5        |
| Lamp Included                                       | No                          |
| Control type                                        | Dimmable 2-Wire             |
| Input Voltage                                       | 120V                        |
| Power consumption                                   | N/A                         |
| Ballast                                             | N/A                         |

#### Colors & Finishes —

Transparent (Diffuser)

Copper (Gradient)

#### Materials =

- Chrome metal canopy
- Diffuser in handblown glass

## Features & Accessories =

- Handblown glass with vacuum metalized copper coating
- Compatible with T10 LED Light Bulb

#### Dimensions =



## Light distribution =

Direct

# Luminaire weight =

3.7 lbs / 1.68 kg

## Warranty =

5 year limited warranty, Upon registration. Click here to register your purchase.

# Packaging •

1 Box

1 x 8-3/8" x 8-3/8" x 18-3/16" / 4.61 lbs - 21 cm x 21 cm x 46 cm / 2.09 kg