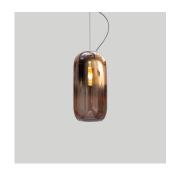

#### Colors & Finishes —

Transparent (Diffuser)

Copper (Gradient)

#### Materials =

- Chrome metal canopy
- Diffuser in handblown glass

## Features & Accessories =

- Handblown glass with vacuum metalized copper coating
- Compatible with T10 LED Light Bulb