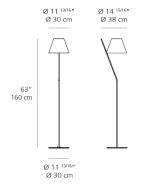

|  |

# Collection

| .W |
|----|

Design

| Specifications    |                             |
|-------------------|-----------------------------|
| Lamp type         | LED-T (Non Integrated) ONLY |
| Lamp              | max 12W E26/A19             |
| Lamp Included     | No                          |
| Control type      | On/Off (On Cord)            |
| Input Voltage     | 120V                        |
| Power consumption | 11W                         |
| Rallast           | N/A                         |

#### Colors & Finishes =

| l        |       |
|----------|-------|
| Polished | White |

#### Materials =

- Lampshade in lightweight technopolymer closed by two diffusers
- Base and stem in painted aluminum
- Diffuser in polycarbonate

### Features & Accessories —

#### Dimensions =



### Light distribution =

Direct/Indirect

### Luminaire weight =

15.26 lbs / 6.93 kg

#### Warranty =

5 year Limited warranty, Upon registration. Click here to register your purchase.

## Packaging =

2 Boxes

1 x 15-7/16" x 20-9/16" x 69" / 15.76 lbs - 39 cm x 52 cm x 175 cm / 7.15 kg

1 x 15-13/16" x 14-11/16" x 2-7/16" / 12.02 lbs - 40 cm x 37 cm x 6 cm / 5.45 kg