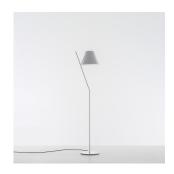

# Collection

| .W |
|----|

Design

| Specifications    |                             |
|-------------------|-----------------------------|
| Lamp type         | LED-T (Non Integrated) ONLY |
| Lamp              | max 12W E26/A19             |
| Lamp Included     | No                          |
| Control type      | On/Off (On Cord)            |
| Input Voltage     | 120V                        |
| Power consumption | 11W                         |
| Rallast           | N/A                         |

#### Colors & Finishes =

| l        |       |
|----------|-------|
| Polished | White |

#### Materials =

- Lampshade in lightweight technopolymer closed by two diffusers
- Base and stem in painted aluminum
- Diffuser in polycarbonate