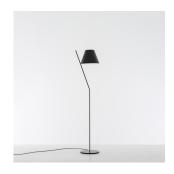

#### Collection =

Design

# Materials =

- Lampshade in lightweight technopolymer closed by two diffusers
- Base and stem in painted aluminum
- Diffuser in polycarbonate