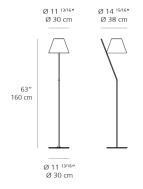

# 1753038A



# Design By Quaglio Simonelli

#### Collection =

Design



# Lamp type LED-T (Non Integrated) ONLY Lamp max 12W E26/A19 Lamp Included No Control type On/Off (On Cord) Input Voltage 120V Power consumption 11W Ballast N/A

#### Colors & Finishes =



# Materials =

- Lampshade in lightweight technopolymer closed by two diffusers
- Base and stem in painted aluminum
- Diffuser in polycarbonate

# Features & Accessories =

# Dimensions =



# Light distribution

Direct/Indirect

# Luminaire weight =

15.26 lbs / 6.93 kg

# Warranty =

5 year Limited warranty, Upon registration. Click here to register your purchase.

# Packaging =

2 Boxes

1 x 15-7/16" x 20-9/16" x 69" / 15.76 lbs - 39 cm x 52 cm x 175 cm / 7.15 kg

1 x 15-13/16" x 14-11/16" x 2-7/16" / 12.02 lbs - 40 cm x 37 cm x 6 cm / 5.45 kg