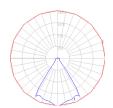

## Light distribution

### Direct

Red = Max Cd. Through Vertical plane
Blue = Max Cd. Through Horizontal plane