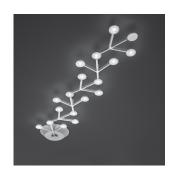

#### Design By

Michele De Lucchi Alberto Nason

### Collection =

Design

### Materials =

- Structure in painted aluminum
- Each LED is fitted with a methacrylate lens and satin finish methacrylate lens-holder

### **Dimensions**

# 7 cm