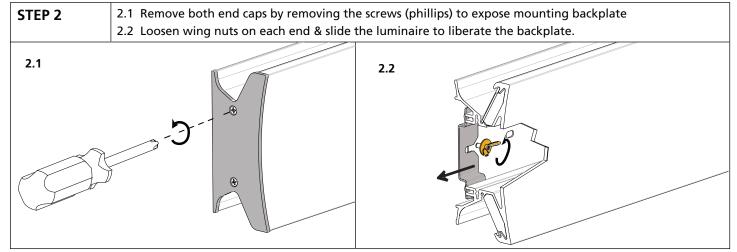

## LINEA SERIES WALL/CEILING





Attention: Read and understand these instructions before installing fixture. This fixture is intended for installation in accordance with the National Electric Code and local regulation. To assure full compliance with local codes and regulations, check with your local electrical inspector before installation. This equipment is guaranteed only when used as indicated in these instructions; therefore they should be kept for future reference. To prevent electrical shock, turn off power supply before carrying out any connection or maintenance operations. During installation, the LED chips may be exposed; please do not touch them to ensure proper long-term operation.







Artemide inc. 250, Karin Lane, Hicksville (NY) 11801 T. +1 631 694 9292 | infousa@artemide.net | www.artemide.net

1



## LINEA SERIES WALL/CEILING