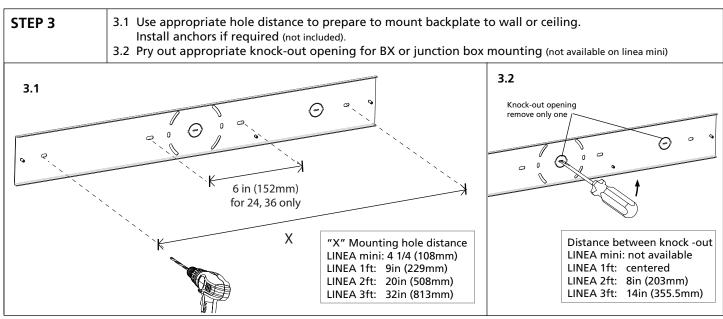

## LINEA SERIES WALL/CEILING





Attention: Read and understand these instructions before installing fixture. This fixture is intended for installation in accordance with the National Electric Code and local regulation. To assure full compliance with local codes and regulations, check with your local electrical inspector before installation. This equipment is guaranteed only when used as indicated in these instructions; therefore they should be kept for future reference. To prevent electrical shock, turn off power supply before carrying out any connection or maintenance operations. During installation, the LED chips may be exposed; please do not touch them to ensure proper long-term operation.







Artemide inc. 250, Karin Lane, Hicksville (NY) 11801 T. +1 631 694 9292 | infousa@artemide.net | www.artemide.net

1



## LINEA SERIES WALL/CEILING