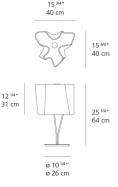

### Design By =

Michele De Lucchi Gerhard Reichert

### Collection =

Design

### Specifications —

| •                 |                     |
|-------------------|---------------------|
| Lamp type         | LED-T               |
| Lamp              | max 3X60W E26/A19   |
| Lamp Included     | No                  |
| Control type      | DIMMABLE (On Frame) |
| Input Voltage     | 120V                |
| Power consumption | N/A                 |
| Ballast           | N/A                 |

### Colors & Finishes -



# Materials =

- Diffuser in handblown glass with satin finish
- Diffuser supporting frame in die-cast aluminum with lacquered finish
- Three-rod stem and base in steel with lacquered finish

# Features & Accessories —

# Dimensions =



# Light distribution

### Diffused



# Red = Max Cd. Through Vertical plane Blue = Max Cd. Through Horizontal plane

# Packaging =

2 Boxes

1 x 13" x 13" x 28" / 19.18 lbs - 33 cm x 33 cm x 71 cm / 8.7 kg

1 x 21-3/4" x 19-13/16" x 20-9/16" / 28 lbs - 55 cm x 50 cm x 52 cm / 12.7 kg

#### 14 77 lb - / C 7 lc -

Luminaire weight =

14.77 lbs / 6.7 kg

# Warranty =

5 year Limited warranty, Upon registration. Click here to register your purchase.