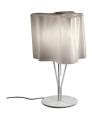

# Materials =

- Diffuser in handblown glass with satin finish
- Diffuser supporting frame in die-cast aluminum with lacquered finish
- Three-rod stem and base in steel with lacquered finish