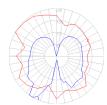

# Light distribution

### Diffused

# Red = Max Cd. Through Vertical plane Blue = Max Cd. Through Horizontal plane