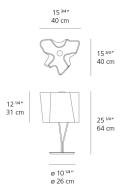

|        |
|        |        |

#### Specifications —

|  | Lamp type         | LED-T               |
|--|-------------------|---------------------|
|  | Lamp              | max 3X60W E26/A19   |
|  | Lamp Included     | No                  |
|  | Control type      | DIMMABLE (On Frame) |
|  | Input Voltage     | 120V                |
|  | Power consumption | N/A                 |
|  | Ballast           | N/A                 |

#### Colors & Finishes =

|     | Milky White (Diffuser) |
|-----|------------------------|
| 1/6 | Pale grey (Stem & Base |

#### Materials =

- Diffuser in handblown glass with satin finish
- Diffuser supporting frame in die-cast aluminum with lacquered finish
- Three-rod stem and base in steel with lacquered finish

# Features & Accessories —

## Dimensions =



# Light distribution =

Diffused



Red = Max Cd. Through Vertical plane
Blue = Max Cd. Through Horizontal plane

# Packaging =

2 Boxes

1 x 13" x 13" x 28" / 19.18 lbs - 33 cm x 33 cm x 71 cm / 8.7 kg

1 x 21-3/4" x 19-13/16" x 20-9/16" / 28 lbs - 55 cm x 50 cm x 52 cm / 12.7 kg

# Luminaire weight —

32.41 lbs / 14.7 kg

## Warranty =

5 year Limited warranty, Upon registration. Click here to register your purchase.