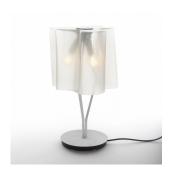

#### Collection ==

Design

| $\sim$ | $\sim$ |
|--------|--------|
| (1020) | (-O-A  |
| (IP20) | DIM    |
|        |        |
|        |        |

#### Colors & Finishes =

|     | Milky White (Diffuser) |
|-----|------------------------|
| 1/6 | Pale grey (Stem & Base |

#### Materials =

- Diffuser in handblown glass with satin finish
- Diffuser supporting frame in die-cast aluminum with lacquered finish
- Three-rod stem and base in steel with lacquered finish