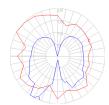

# Light distribution =

Diffused

Red = Max Cd. Through Vertical plane
Blue = Max Cd. Through Horizontal plane