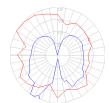

## Light distribution =

Diffused

Red = Max Cd. Through Vertical plane
Blue = Max Cd. Through Horizontal plane