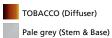

0457045A



#### Design By -

Michele De Lucchi Gerhard Reichert

#### Collection =

Design

#### Specifications —

| Lamp type         | LED-T               |
|-------------------|---------------------|
| Lamp              | max 3X60W E26/A19   |
| Lamp Included     | No                  |
| Control type      | DIMMABLE (On Frame) |
| Input Voltage     | 120V                |
| Power consumption | N/A                 |
| Ballast           | N/A                 |

#### Colors & Finishes =



## Materials =

- Diffuser in handblown glass with satin finish
- Diffuser supporting frame in die-cast aluminum with lacquered finish
- Three-rod stem and base in steel with lacquered finish

## Features & Accessories —

## Dimensions =



# Packaging =

2 Boxes

1 x 13" x 13" x 28" / 19.18 lbs - 33 cm x 33 cm x 71 cm / 8.7 kg

1 x 21-3/4" x 19-13/16" x 20-9/16" / 28 lbs - 55 cm x 50 cm x 52 cm / 12.7 kg

## Light distribution =

Diffused



Red = Max Cd. Through Vertical plane
Blue = Max Cd. Through Horizontal plane

## Luminaire weight =

32.41 lbs / 14.7 kg

## Warranty =

5 year Limited warranty, Upon registration. Click here to register your purchase.