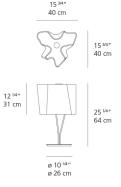

0457045A



#### Design By -

Michele De Lucchi Gerhard Reichert

#### Collection =

Design

#### Specifications —

| Lamp type         | LED-T               |
|-------------------|---------------------|
| Lamp              | max 3X60W E26/A19   |
| Lamp Included     | No                  |
| Control type      | DIMMABLE (On Frame) |
| Input Voltage     | 120V                |
| Power consumption | N/A                 |
| Ballast           | N/A                 |

#### Colors & Finishes =



## Materials =

- Diffuser in handblown glass with satin finish
- Diffuser supporting frame in die-cast aluminum with lacquered finish
- Three-rod stem and base in steel with lacquered finish

## Features & Accessories —

## Dimensions =



# Packaging =

2 Boxes

1 x 13" x 13" x 28" / 19.18 lbs - 33 cm x 33 cm x 71 cm / 8.7 kg

1 x 21-3/4" x 19-13/16" x 20-9/16" / 28 lbs - 55 cm x 50 cm x 52 cm / 12.7 kg

## Light distribution =

Diffused



Red = Max Cd. Through Vertical plane
Blue = Max Cd. Through Horizontal plane

## Luminaire weight =

32.41 lbs / 14.7 kg

## Warranty =

5 year Limited warranty, Upon registration. Click here to register your purchase.