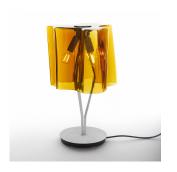

## Materials =

- Diffuser in handblown glass with satin finish
- Diffuser supporting frame in die-cast aluminum with lacquered finish
- Three-rod stem and base in steel with lacquered finish