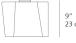

# Collection =

Design

| (Մյո <del>ւ</del> | (P20) | OIM<br>DIM |
|-------------------|-------|------------|
|                   |       |            |

#### Specifications —

| Lamp type         | LED-T            |  |
|-------------------|------------------|--|
| Lamp              | max 100W E26/A19 |  |
| Lamp Included     | No               |  |
| Control type      | Dimmable 2-Wire  |  |
| Input Voltage     | 120V             |  |
| Power consumption | N/A              |  |
| Ballast           | N/A              |  |

#### Colors & Finishes -

Pale grey



# Materials =

- Diffuser in handblown glass with satin finish
- Diffuser supporting frame and canopy in die-cast aluminum with matte lacquered finish

## Features & Accessories =

• Custom applications available

## Dimensions =





## Packaging =

2 Boxes

1 x 8-3/8" x 8-3/8" x 7-9/16" / 1.76 lbs - 21 cm x 21 cm x 19 cm / .8 kg

1 x 16-1/4" x 16-1/4" x 16-5/8" / 8.6 lbs - 41 cm x 41 cm x 42 cm / 3.9 kg

## Light distribution -

Diffused

## Luminaire weight ==

5.95 lbs / 2.7 kg

## Warranty =

5 year Limited warranty, Upon registration. Click here to register your purchase.