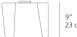

92048A



Michele De Lucchi Gerhard Reichert

#### Collection =

Design

| (Մաs | (P20) | OIM<br>DIM |
|------|-------|------------|
|      |       |            |

#### Specifications —

| Lamp type         | LED-T            |  |
|-------------------|------------------|--|
| Lamp              | max 100W E26/A19 |  |
| Lamp Included     | No               |  |
| Control type      | Dimmable 2-Wire  |  |
| Input Voltage     | 120V             |  |
| Power consumption | N/A              |  |
| Ballast           | N/A              |  |

#### Colors & Finishes -



## Materials =

- Diffuser in handblown glass with satin finish
- Diffuser supporting frame and canopy in die-cast aluminum with matte lacquered finish

## Features & Accessories =

• Custom applications available

## Dimensions =





## Packaging =

2 Boxes

1 x 8-3/8" x 8-3/8" x 7-9/16" / 1.76 lbs - 21 cm x 21 cm x 19 cm / .8 kg

1 x 16-1/4" x 16-1/4" x 16-5/8" / 8.6 lbs - 41 cm x 41 cm x 42 cm / 3.9 kg

## Light distribution -

Diffused

# Luminaire weight ==

1.32 lbs / .6 kg

## Warranty =

5 year Limited warranty, Upon registration. Click here to register your purchase.