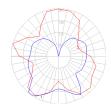

#### Light distribution =

Diffused

Red = Max Cd. Through Vertical plane
Blue = Max Cd. Through Horizontal plane