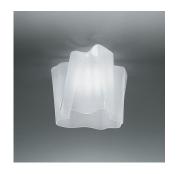

#### Colors & Finishes

Milky White (Diffuser)

Pale grey (Body)

#### Materials =

- Diffuser in handblown glass with satin finish
- Diffuser supporting frame and canopy in die-cast aluminum with matte lacquered finish