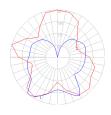

#### Light distribution -

Diffused

Red = Max Cd. Through Vertical plane Blue = Max Cd. Through Horizontal plane Luminaire weight

4.41 lbs / 2 kg