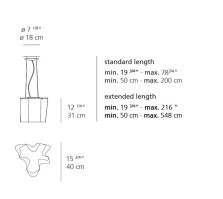

| a (B) ur (P20)                                                             | Ballast                                                                                                 | N/A                                                        |
| Materials <ul> <li>Diffuser in handblown glass with satin finish</li> <li>Diffuser supporting frame in die-cast aluminum with matte lacquered finish</li> <li>Frame supporting cables in stainless steel</li> <li>Ceiling canopy in steel with thermoplastic cover</li> </ul> |                                                                            | Features & Accessories <ul> <li>Custom applications available</li> <li>Extended cable length</li> </ul> |                                                            |

### Dimensions =



#### Light distribution -

Diffused



Red = Max Cd. Through Vertical plane Blue = Max Cd. Through Horizontal plane Luminaire weight

4.41 lbs / 2 kg

### Warranty =

5 year Limited warranty, Upon registration. Click here to register your purchase.

#### last updated: 2019-03-28

We reserve the right to change specifications of our products. For the latest product information please visit www.artemide.net

# Artemide

# Packaging = 2 Boxes

1 x 13-7/8" x 13-7/8" x 11-7/8" / 6.39 lbs - 35 cm x 35 cm x 30 cm / 2.9 kg

1 x 21-3/4" x 19-13/16" x 20-9/16" / 28 lbs - 55 cm x 50 cm x 52 cm / 12.7 kg