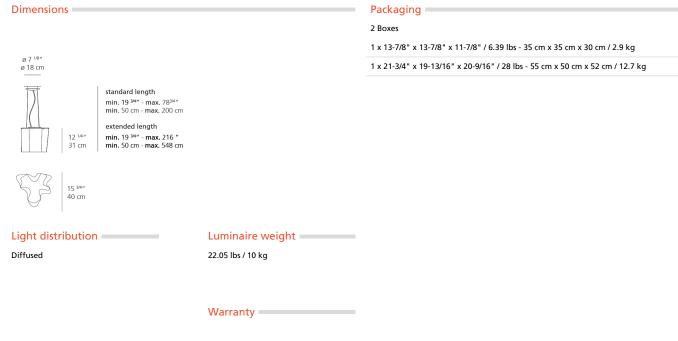

## SPECIFICATIONS

| Collection Lamp max 150W E26/A19   Design Control type No   Imput Voltage 120-277V   Power consumption N/A   Ballast N/A   Colors & Finishes   TOBACCO (Diffuser) N/A   Pale grey (Body & Canopy) Features & Accessories   Pottors and the monophysic cover   Collection                                                                                                                                                                                                                                                                                                                                                                                                                                                                                                                                                                                                                                                                                                                                                                                                                                                                                                                                                                                                                                                                                                                                                                                                                                                                                                                                                                         |                                                                                 | Design By<br>Michele De Lucchi<br>Gerhard Reichert | Specifications<br>Lamp type | LED-T            |
|--------------------------------------------------------------------------------------------------------------------------------------------------------------------------------------------------------------------------------------------------------------------------------------------------------------------------------------------------------------------------------------------------------------------------------------------------------------------------------------------------------------------------------------------------------------------------------------------------------------------------------------------------------------------------------------------------------------------------------------------------------------------------------------------------------------------------------------------------------------------------------------------------------------------------------------------------------------------------------------------------------------------------------------------------------------------------------------------------------------------------------------------------------------------------------------------------------------------------------------------------------------------------------------------------------------------------------------------------------------------------------------------------------------------------------------------------------------------------------------------------------------------------------------------------------------------------------------------------------------------------------------------------|---------------------------------------------------------------------------------|----------------------------------------------------|-----------------------------|------------------|
| Design Design     Design     Design     Design     Design     Design     Design     Design     Design     Design     Design     Design     Design     Design     Design     Design     Design     Design     Design     Design     Design     Design     Design     Design     Design     Design     Design     Design     Design     Design     Design     Design     Design     Design     Design     Design     Design     Design     Design     Design     Design     Design     Design     Design     Design     Design     Design     Design     Design                                                                                                                                                                                                                                                                                                                                                                                                                                                                                                                                                                                                                                                                                                                                                                                                                                                                                                                                                                                                                                                                                    |                                                                                 | Gernard Reichert                                   | Lamp                        | max 150W E26/A19 |
| Input Voltage 120-277V   Power consumption N/A   Ballast N/A     Colors & Finishes   TOBACCO (Diffuser)   Pale grey (Body & Canopy)     Materials   Diffuser in handblown glass with satin finish<br>Diffuser supporting frame in die-cast aluminum with matte lacquered finish<br>Frame supporting cables in stainless steel     Peatures & Accessories   • Custom applications available   • Extended cable length                                                                                                                                                                                                                                                                                                                                                                                                                                                                                                                                                                                                                                                                                                                                                                                                                                                                                                                                                                                                                                                                                                                                                                                                                             |                                                                                 | Collection                                         | Lamp Included               | No               |
| Power consumption N/A   Ballast N/A     Ballast N/A     Ballast N/A     Ballast N/A     Diffuser in handblown glass with satin finish   Diffuser supporting frame in die-cast aluminum with matte lacquered finish   Frame supporting cables in stainless steel     Power consumption     N/A     Power consumption     N/A     Ballast     N/A     Power consumption     N/A     Ballast     N/A     Power consumption     N/A     Ballast     N/A     Ballast     N/A     Power consumption     N/A     Power consumption                                                                                                                                                                                                                                                                                                                                                                                                                                                                                                                                                                                                                                                                                              |                                                                                 | Design                                             | Control type                | No light         |
| Ballast N/A     Example Colors & Finishes     TOBACCO (Diffuser)   Pale grey (Body & Canopy)     Materials      Diffuser in handblown glass with satin finish Diffuser in handblown glass with satin finish Diffuser supporting frame in die-cast aluminum with matte lacquered finish Frame supporting cables in stainless steel   Number of the supporting cables in stainless steel     Number of the supporting cables in stainless steel     Number of the supporting cables in stainless steel     Number of the supporting cables in stainless steel     Number of the supporting cables in stainless steel     Number of the supporting cables in stainless steel     Number of the supporting cables in stainless steel     Number of the supporting cables in stainless steel     Number of the supporting cables in stainless steel     Number of the supporting cables in stainless steel     Number of the support of the suppor |                                                                                 |                                                    | Input Voltage               | 120-277V         |
| Colors & Finishes TOBACCO (Diffuser) Pale grey (Body & Canopy)                                                                                                                                                                                                                                                                                                                                                                                                                                                                                                                                                                                                                                                                                                                                                                                                                                                                                                                                                                                                                                                                                                                                                                                                                                                                                                                                                                                                                                                                                                                                                                                   | hind                                                                            |                                                    | Power consumption           | N/A              |
| Colors & Finishes TOBACCO (Diffuser) Pale grey (Body & Canopy)                                                                                                                                                                                                                                                                                                                                                                                                                                                                                                                                                                                                                                                                                                                                                                                                                                                                                                                                                                                                                                                                                                                                                                                                                                                                                                                                                                                                                                                                                                                                                                                   |                                                                                 |                                                    | Ballast                     | N/A              |
| Diffuser in handblown glass with satin finish       • Custom applications available         Diffuser supporting frame in die-cast aluminum with matte lacquered finish       • Extended cable length         Frame supporting cables in stainless steel       • Extended cable length                                                                                                                                                                                                                                                                                                                                                                                                                                                                                                                                                                                                                                                                                                                                                                                                                                                                                                                                                                                                                                                                                                                                                                                                                                                                                                                                                            | Pale grey (Body & Canopy)                                                       |                                                    |                             |                  |
| Diffuser supporting frame in die-cast aluminum with matte lacquered finish • Extended cable length<br>Frame supporting cables in stainless steel                                                                                                                                                                                                                                                                                                                                                                                                                                                                                                                                                                                                                                                                                                                                                                                                                                                                                                                                                                                                                                                                                                                                                                                                                                                                                                                                                                                                                                                                                                 |                                                                                 |                                                    |                             |                  |
|                                                                                                                                                                                                                                                                                                                                                                                                                                                                                                                                                                                                                                                                                                                                                                                                                                                                                                                                                                                                                                                                                                                                                                                                                                                                                                                                                                                                                                                                                                                                                                                                                                                  | Diffuser supporting frame in die-cast<br>Frame supporting cables in stainless s | aluminum with matte lacquered finish<br>teel       |                             |                  |
|                                                                                                                                                                                                                                                                                                                                                                                                                                                                                                                                                                                                                                                                                                                                                                                                                                                                                                                                                                                                                                                                                                                                                                                                                                                                                                                                                                                                                                                                                                                                                                                                                                                  |                                                                                 |                                                    |                             |                  |
|                                                                                                                                                                                                                                                                                                                                                                                                                                                                                                                                                                                                                                                                                                                                                                                                                                                                                                                                                                                                                                                                                                                                                                                                                                                                                                                                                                                                                                                                                                                                                                                                                                                  |                                                                                 |                                                    |                             |                  |