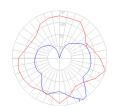

| LED-T              |
|-------------------|--------------------|
| Lamp              | max 3X100W E26/A19 |
| Lamp Included     | No                 |
| Control type      | Dimmable 2-Wire    |
| Input Voltage     | 120V               |
| Power consumption | N/A                |
| Ballast           | N/A                |

#### Colors & Finishes —



#### Materials =

- Diffuser in handblown glass with satin finish
- Diffuser supporting frame and canopy in die-cast aluminum with matte lacquered finish

## Features & Accessories

• Custom applications available

## Dimensions =



#### Packaging =

4 Boxes

1 x 24-1/8" x 13" x 9-15/16" / 5.51 lbs - 61 cm x 33 cm x 25 cm / 2.5 kg

3 x 16-1/4" x 16-1/4" x 16-5/8" / 8.6 lbs - 41 cm x 41 cm x 42 cm / 3.9 kg

## Light distribution =

Diffused



## Luminaire weight =

16.98 lbs / 7.7 kg

## Warranty =

5 year Limited warranty, Upon registration. Click here to register your purchase.

Red = Max Cd. Through Vertical plane
Blue = Max Cd. Through Horizontal plane