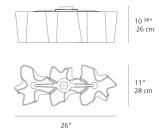

gn By -

Gerhard Reichert Michele De Lucchi

#### Collection =

Design

| (Մի<br>Սու | (P20)  | OIM DIM |
|------------|--------|---------|
| _          | $\sim$ | $\sim$  |

# Specifications —

| Lamp type         | LED-T              |
|-------------------|--------------------|
| Lamp              | max 3X100W E26/A19 |
| Lamp Included     | No                 |
| Control type      | Dimmable 2-Wire    |
| Input Voltage     | 120V               |
| Power consumption | N/A                |
| Ballast           | N/A                |

#### Colors & Finishes —



#### Materials =

- Diffuser in handblown glass with satin finish
- Diffuser supporting frame and canopy in die-cast aluminum with matte lacquered finish

## Features & Accessories

• Custom applications available

## Dimensions =



#### Packaging =

4 Boxes

1 x 24-1/8" x 13" x 9-15/16" / 5.51 lbs - 61 cm x 33 cm x 25 cm / 2.5 kg

3 x 16-1/4" x 16-1/4" x 16-5/8" / 8.6 lbs - 41 cm x 41 cm x 42 cm / 3.9 kg

## Light distribution =

Diffused



## Luminaire weight =

16.98 lbs / 7.7 kg

## Warranty =

5 year Limited warranty, Upon registration. Click here to register your purchase.

Red = Max Cd. Through Vertical plane
Blue = Max Cd. Through Horizontal plane