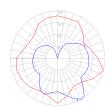

# Light distribution Luminaire weight

## Diffused

Red = Max Cd. Through Vertical plane
Blue = Max Cd. Through Horizontal plane