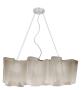

## Colors & Finishes =

GREY SMOKE (Diffuser)

Pale grey (Body & Canopy)

# Materials =

- Diffuser in handblown glass with satin finish
- Diffuser supporting frame in die-cast aluminum with matte lacquered finish
- Frame supporting cables in stainless steel
- Ceiling canopy in steel with thermoplastic cover