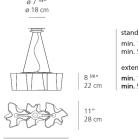

# Dimensions •

standard length min. 19 <sup>3/4</sup>" - max. 78 <sup>3/4</sup>" min. 50 cm - max. 200 cm

extended length min. 19 <sup>3/4</sup>" - max. 216 " min. 50 cm - max. 548 cm