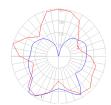

### Light distribution

Diffused

Red = Max Cd. Through Vertical plane Blue = Max Cd. Through Horizontal plane