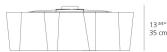

#### Design By =

**Gerhard Reichert** Michele De Lucchi

#### Collection =

Design

| :(II) us | (P20) | (I) |
|----------|-------|-----|

#### Specifications —

| Lamp type         | LED-T              |
|-------------------|--------------------|
| Lamp              | max 3X100W E26/A19 |
| Lamp Included     | No                 |
| Control type      | Dimmable 2-Wire    |
| Input Voltage     | 120V               |
| Power consumption | N/A                |
| Ballast           | N/A                |

#### Colors & Finishes -



# Materials =

- Diffuser in handblown glass with satin finish
- Diffuser supporting frame and canopy in die-cast aluminum with matte lacquered finish

#### Features & Accessories =

• Custom applications available

#### Dimensions =



35 cm



### Light distribution

Diffused



Red = Max Cd. Through Vertical plane Blue = Max Cd. Through Horizontal plane

#### Packaging =

4 Boxes

3 x 21-3/4" x 19-13/16" x 20-9/16" / 28 lbs - 55 cm x 50 cm x 52 cm / 12.7 kg

1 x 33-9/16" x 17" x 21-1/2" / 9.92 lbs - 85 cm x 43 cm x 29 cm / 4.5 kg

## Luminaire weight =

6.17 lbs / 2.8 kg

#### Warranty =

5 year Limited warranty, Upon registration. Click here to register your purchase.