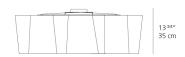

#### Design By =

Gerhard Reichert Michele De Lucchi

#### Collection =

Design

| (Մաs | (P20) | OIM<br>DIM |
|------|-------|------------|
|      |       |            |

## Specifications —

| Lamp type         | LED-T              |
|-------------------|--------------------|
| Lamp              | max 3X100W E26/A19 |
| Lamp Included     | No                 |
| Control type      | Dimmable 2-Wire    |
| Input Voltage     | 120V               |
| Power consumption | N/A                |
| Ballast           | N/A                |

#### Colors & Finishes =



### Materials =

- Diffuser in handblown glass with satin finish
- Diffuser supporting frame and canopy in die-cast aluminum with matte lacquered finish

### Features & Accessories

• Custom applications available

### Dimensions =



15 34" 40 cm

# Packaging =

4 Boxes

1 x 33-9/16" x 17" x 33-1/2" / 9.92 lbs - 85 cm x 43 cm x 29 cm / 4.5 kg

3 x 21-3/4" x 19-13/16" x 20-9/16" / 28 lbs - 55 cm x 50 cm x 52 cm / 12.7 kg

## Light distribution

Diffused



Red = Max Cd. Through Vertical plane

Blue = Max Cd. Through Horizontal plane

# Luminaire weight =

59.09 lbs / 26.8 kg

### Warranty =

5 year Limited warranty, Upon registration. Click here to register your purchase.