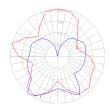

## Light distribution

Diffused

Red = Max Cd. Through Vertical plane

Blue = Max Cd. Through Horizontal plane