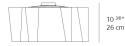

#### Design By

Michele De Lucchi Gerhard Reichert

#### Collection -

Design

| (∰us | (P20) | DIM |
|------|-------|-----|

## Specifications —

| Lamp type         | LED-T              |
|-------------------|--------------------|
| Lamp              | max 3X100W E26/A19 |
| Lamp Included     | No                 |
| Control type      | Dimmable 2-Wire    |
| Input Voltage     | 120V               |
| Power consumption | N/A                |
| Ballast           | N/A                |

#### Colors & Finishes =



## Materials =

- Diffuser in handblown glass with satin finish
- Diffuser supporting frame and canopy in die-cast aluminum with matte lacquered finish

## Features & Accessories

• Custom applications available

## Dimensions =





#### Packaging =

4 Boxes

1 x 17" x 17" x 9-9/16" / 5.07 lbs - 43 cm x 43 cm x 24 cm / 2.3 kg

3 x 16-1/4" x 16-1/4" x 16-5/8" / 8.6 lbs - 41 cm x 41 cm x 42 cm / 3.9 kg

# Light distribution =

Diffused



Red = Max Cd. Through Vertical plane
Blue = Max Cd. Through Horizontal plane

## Luminaire weight —

2.87 lbs / 1.3 kg

## Warranty =

5 year Limited warranty, Upon registration. Click here to register your purchase.