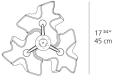

#### Design By

Michele De Lucchi Gerhard Reichert

#### Collection -

Design

| (∰us | (P20) | DIM |
|------|-------|-----|

## Specifications —

| Lamp type         | LED-T              |
|-------------------|--------------------|
| Lamp              | max 3X100W E26/A19 |
| Lamp Included     | No                 |
| Control type      | Dimmable 2-Wire    |
| Input Voltage     | 120V               |
| Power consumption | N/A                |
| Ballast           | N/A                |

#### Colors & Finishes =



## Materials =

- Diffuser in handblown glass with satin finish
- Diffuser supporting frame and canopy in die-cast aluminum with matte lacquered finish

## Features & Accessories

• Custom applications available

## Dimensions =





#### Packaging =

4 Boxes

1 x 17" x 17" x 9-9/16" / 5.07 lbs - 43 cm x 43 cm x 24 cm / 2.3 kg

3 x 16-1/4" x 16-1/4" x 16-5/8" / 8.6 lbs - 41 cm x 41 cm x 42 cm / 3.9 kg

# Light distribution =

Diffused



Red = Max Cd. Through Vertical plane
Blue = Max Cd. Through Horizontal plane

## Luminaire weight —

2.87 lbs / 1.3 kg

## Warranty =

5 year Limited warranty, Upon registration. Click here to register your purchase.