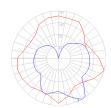

# Light distribution =

Diffused

Red = Max Cd. Through Vertical plane
Blue = Max Cd. Through Horizontal plane