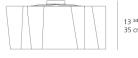

#### Design By =

Michele De Lucchi Gerhard Reichert

#### Collection =

Design

| (Մ) us | (P20) | OIM DIM |
|--------|-------|---------|
|        |       |         |

#### Specifications —

| Lamp type         | LED-T              |
|-------------------|--------------------|
| Lamp              | max 3X100W E26/A19 |
| Lamp Included     | No                 |
| Control type      | Dimmable 2-Wire    |
| Input Voltage     | 120V               |
| Power consumption | N/A                |
| Ballast           | N/A                |

# Colors & Finishes -



# Materials =

- Diffuser in handblown glass with satin finish
- Diffuser supporting frame and canopy in die-cast aluminum with matte lacquered finish

#### Features & Accessories =

• Custom applications available

#### Dimensions =





# Light distribution

Diffused



Red = Max Cd. Through Vertical plane Blue = Max Cd. Through Horizontal plane

#### Packaging =

4 Boxes

1 x 17-7/16" x 17-7/16" x 11-1/8" / 8.38 lbs - 44 cm x 44 cm x 28 cm / 3.8 kg

3 x 21-3/4" x 19-13/16" x 20-9/16" / 28 lbs - 55 cm x 50 cm x 52 cm / 12.7 kg

# Luminaire weight =

5.95 lbs / 2.7 kg

#### Warranty =

5 year Limited warranty, Upon registration. Click here to register your purchase.