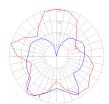

# Light distribution

Diffused

Red = Max Cd. Through Vertical plane Blue = Max Cd. Through Horizontal plane