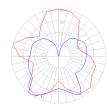

# Light distribution

Diffused

Red = Max Cd. Through Vertical plane
Blue = Max Cd. Through Horizontal plane