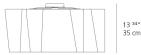

=

Michele De Lucchi Gerhard Reichert

#### Collection =

Design

| (P20) | (P) us | (P20) | (DIN |
|-------|--------|-------|------|
|-------|--------|-------|------|

#### Specifications —

| Lamp type         | LED-T              |
|-------------------|--------------------|
| Lamp              | max 3X100W E26/A19 |
| Lamp Included     | No                 |
| Control type      | Dimmable 2-Wire    |
| Input Voltage     | 120V               |
| Power consumption | N/A                |
| Ballast           | N/A                |

#### Colors & Finishes =



### Materials =

- Diffuser in handblown glass with satin finish
- Diffuser supporting frame and canopy in die-cast aluminum with matte lacquered finish

### Features & Accessories =

• Custom applications available

### Dimensions =





# Light distribution

Diffused



Red = Max Cd. Through Vertical plane
Blue = Max Cd. Through Horizontal plane

### Packaging =

4 Boxes

1 x 17-7/16" x 17-7/16" x 11-1/8" / 8.38 lbs - 44 cm x 44 cm x 28 cm / 3.8 kg

3 x 21-3/4" x 19-13/16" x 20-9/16" / 28 lbs - 55 cm x 50 cm x 52 cm / 12.7 kg

## Luminaire weight =

58.87 lbs / 26.7 kg

### Warranty =

5 year Limited warranty, Upon registration. Click here to register your purchase.