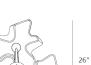

Michele De Lucchi Gerhard Reichert

#### Collection =

Design

| (P20) | (P) us | (P20) | (DIN |
|-------|--------|-------|------|
|-------|--------|-------|------|

#### Specifications —

| Lamp type         | LED-T              |
|-------------------|--------------------|
| Lamp              | max 3X100W E26/A19 |
| Lamp Included     | No                 |
| Control type      | Dimmable 2-Wire    |
| Input Voltage     | 120V               |
| Power consumption | N/A                |
| Ballast           | N/A                |

#### Colors & Finishes =



### Materials =

- Diffuser in handblown glass with satin finish
- Diffuser supporting frame and canopy in die-cast aluminum with matte lacquered finish

### Features & Accessories =

• Custom applications available

### Dimensions =





# Light distribution

Diffused



Red = Max Cd. Through Vertical plane
Blue = Max Cd. Through Horizontal plane

### Packaging =

4 Boxes

1 x 17-7/16" x 17-7/16" x 11-1/8" / 8.38 lbs - 44 cm x 44 cm x 28 cm / 3.8 kg

3 x 21-3/4" x 19-13/16" x 20-9/16" / 28 lbs - 55 cm x 50 cm x 52 cm / 12.7 kg

## Luminaire weight =

58.87 lbs / 26.7 kg

### Warranty =

5 year Limited warranty, Upon registration. Click here to register your purchase.