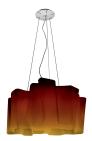

#### Collection =

Design

| ։(Մ) սո | (P20) | ()<br>DIM |
|---------|-------|-----------|
|         |       |           |

## Materials =

- Diffuser in handblown glass with satin finish
- Diffuser supporting frame in die-cast aluminum with matte lacquered finish
- Frame supporting cables in stainless steel
- Ceiling canopy in steel with thermoplastic cover