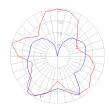

## Light distribution =

### Diffused

Red = Max Cd. Through Vertical plane Blue = Max Cd. Through Horizontal plane