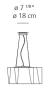

## Dimensions =

standard length

min. 19 <sup>3/4</sup>" - max. 78<sup>3/4</sup>" min. 50 cm - max. 200 cm

min. 19 <sup>3/4</sup>" - max. 216 " min. 50 cm - max. 548 cm