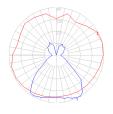

#### Light distribution

Diffused

Red = Max Cd. Through Vertical plane Blue = Max Cd. Through Horizontal plane