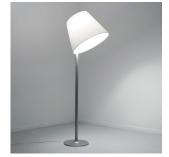

# Melampo mega floor dimmable grey

## Colors & Finishes

Grey

#### Materials =

- Base in painted zamac
- Stem in painted aluminum
- Diffuser in silk satin fabric

#### Features & Accessories

• Adjustable diffuser into three different positions