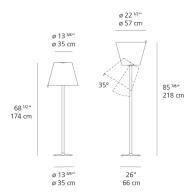

# Melampo mega floor dimmable grey

## 0577018A



#### Design By Adrien Gardère

Collection =



| Specifications    |                    |
|-------------------|--------------------|
| Lamp type         | LED-T              |
| Lamp              | max 2X100W E26/A19 |
| Lamp Included     | No                 |
| Control type      | DIMMABLE (On Cord) |
| Input Voltage     | 120V               |
| Power consumption | N/A                |

N/A

## Colors & Finishes

Grey

#### Materials =

- Base in painted zamac
- Stem in painted aluminum
- Diffuser in silk satin fabric

#### Features & Accessories

• Adjustable diffuser into three different positions

#### Dimensions =



#### Light distribution

Diffused



Red = Max Cd. Through Vertical plane Blue = Max Cd. Through Horizontal plane

## Luminaire weight

20.94 lbs / 9.5 kg

### Warranty -

5 year Limited warranty, Upon registration. Click here to register your purchase.

#### Packaging =

Ballast

2 Boxes

1 x 73-11/16" x 18-3/16" x 18-9/16" / 35.94 lbs - 187 cm x 46 cm x 47 cm / 16.3 kg

1 x 27-5/8" x 27-5/8" x 23-5/16" / 13.67 lbs - 70 cm x 70 cm x 59 cm / 6.2 kg

last updated: 2019-03-28

We reserve the right to change specifications of our products. For the latest product information please visit www.artemide.net



## **SPECIFICATIONS**