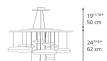

--|
| Light output ratio                 | 46lm/W                        |
| Power consumption                  | 58W                           |
| Led type                           | 2X27W C.O.B.*                 |
| CCT (Correlated Color Temperature) | 3000K                         |
| CRI (Color Rendering Index)        | >93                           |
| Life expectancy                    | 50000Hrs                      |
| Control type                       | Dimmable 2-Wire**             |
| Input Voltage                      | 120-277V                      |
| Driver                             | HATCH - 2 x XTC32-0700P-UNV-I |

<sup>\*\*</sup>Reverse or forward phase (120v only)

### Features & Accessories =

- Custom applications available
- Extended cable length

# Dimensions =





# Packaging =

1 x 47-5/16" x 47-5/16" x 9-15/16" / 58.42 lbs - 120 cm x 120 cm x 25 cm / 26.5 kg

# Light distribution =

Indirect



Red = Max Cd. Through Vertical plane Blue = Max Cd. Through Horizontal plane

# Luminaire weight =

41.12 lbs / 18.65 kg

# Warranty =

5 year limited warranty, Upon registration. Click here to register your purchase.