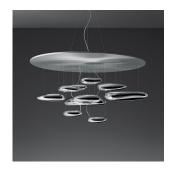

### Design By

Ross Lovegrove

#### Collection -

Design

### Colors & Finishes —

Polished Aluminum (Pebbles)

Stainless Steel (Reflector)

# Materials =

- Lighting units in die-cast aluminum
- Reflective units made of injection-molded thermoplastic material with a metallic finish
- Reflector in stainless steel