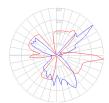

# Light distribution =

Indirect

Red = Max Cd. Through Vertical plane Blue = Max Cd. Through Horizontal plane