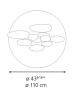

|
| Light output ratio                 | 46lm/W                        |
| Power consumption                  | 58W                           |
| Led type                           | 2X27W C.O.B.*                 |
| CCT (Correlated Color Temperature) | 3000K                         |
| CRI (Color Rendering Index)        | >93                           |
| Life expectancy                    | 50000Hrs                      |
| Control type                       | Dimmable 2-Wire**             |
| Input Voltage                      | 120-277V                      |
| Driver                             | HATCH - 2 x XTC32-0700P-UNV-I |

<sup>\*\*</sup>Reverse or forward phase (120v only)

### Features & Accessories =

- Custom applications available
- Extended cable length

# Dimensions =





# Packaging =

1 x 47-5/16" x 47-5/16" x 9-15/16" / 58.42 lbs - 120 cm x 120 cm x 25 cm / 26.5 kg

# Light distribution =

Indirect



Red = Max Cd. Through Vertical plane Blue = Max Cd. Through Horizontal plane

# Luminaire weight =

41.12 lbs / 18.65 kg

# Warranty =

5 year limited warranty, Upon registration. Click here to register your purchase.