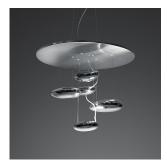

# Mercury mini LED suspension 2-wire dimming 1477W18A

# **SPECIFICATIONS**

Design By = Ross Lovegrove

Collection = Design

## Colors & Finishes

Polished Aluminum (Pebbles)

Stainless Steel (Reflector)

### Materials =

- Lighting unit in die-cast aluminum
- Reflective units made of injection-molded thermoplastic material with metallic finish
- Reflector in stainless steel