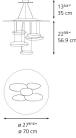

## Dimensions =

Standard length Min. 3715/16" - Max. 10215/16" Min. 96.4 cm - Max. 261.4 cm Extended length Min. 37<sup>15/16</sup>" - Max. 215<sup>34</sup>" Min. 96.4 cm - Max. 548 cm