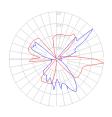

### Light distribution =

Indirect

Red = Max Cd. Through Vertical plane Blue = Max Cd. Through Horizontal plane Luminaire weight

23.7 lbs / 10.75 kg