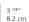

--|------|
| $\smile$ |          | $\sim$ |      |

# Design By Specifications

| Delivered lumens                   | 1815lm      |
|------------------------------------|-------------|
| Light output ratio                 | 64.82lm/W   |
| Power consumption                  | 28W         |
| Led type                           | 26W C.O.B.* |
| CCT (Correlated Color Temperature) | 3000K       |
| CRI (Color Rendering Index)        | >80         |
| Life expectancy                    | 50000Hrs    |
| Control type                       | On/Off      |
| Input Voltage                      | 120-277V    |

ROAL - 1 x RSLD035-12

#### Colors & Finishes -

| Silver/Grey |
|-------------|

## Materials =

• Body in die-cast aluminum painted

### Features & Accessories —

### Dimensions ===







# Light distribution =

Indirect



Red = Max Cd. Through Vertical plane Blue = Max Cd. Through Horizontal plane

# Packaging =

Driver

1 x 16-1/4" x 7-15/16" x 13" / 4.41 lbs - 41 cm x 20 cm x 33 cm / 2 kg

### Luminaire weight -

2.2 lbs / 1 kg

# Warranty =

5 year limited warranty, Upon registration. Click here to register your purchase.