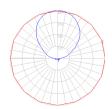

# Light distribution =

Indirect

Red = Max Cd. Through Vertical plane Blue = Max Cd. Through Horizontal plane