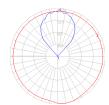

### Light distribution =

Direct/Indirect

Red = Max Cd. Through Vertical plane
Blue = Max Cd. Through Horizontal plane