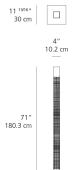

| 38W C.O.B.*<br>+ 2W Array*                        |
| CCT (Correlated Color Temperature) | 3000K                                             |
| CRI (Color Rendering Index)        | >80                                               |
| Life expectancy                    | 50000Hrs                                          |
| Control type                       | DIMMABLE (Indirect) / On/Off (Direct)             |
| Input Voltage                      | 120V                                              |
| Driver                             | TCI - 1 x MINIJOLLY<br>TCI - 1 x DCMAXIJOLLYHCBIM |

#### Features & Accessories =

- Dual switching located on cord allows for independent operation of the two light sources
- Can be programmed to control from a wall dimmer switch

#### Dimensions =



### Light distribution =

Direct/Indirect



Red = Max Cd. Through Vertical plane
Blue = Max Cd. Through Horizontal plane

#### Packaging =

2 Boxes

1 x 8-3/8" x 9-9/16" x 79-7/16" / 19.18 lbs - 21 cm x 24 cm x 201.5 cm / 8.7 kg

1 x 14-7/8" x 16" x 2-7/16" / 14.33 lbs - 37.5 cm x 40.5 cm x 6 cm / 6.5 kg

## Luminaire weight =

28.66 lbs / 13 kg

#### Warranty =

5 year limited warranty, Upon registration. Click here to register your purchase.