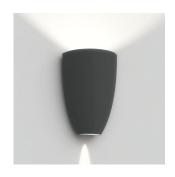

## T4190NLN18

#### Design By ==

Ernesto Gismondi

#### Collection ==

Outdoor

## Materials =

- Body in aluminum
- Upper and lower diffusers in silkscreened tempered glass

#### Features & Accessories =

- Can be installed in both directions depending on desired lighting effect
- Electronic driver integrated
- Standard non dimmable
- For dimming options, please consult with your Artemide Sales Representative