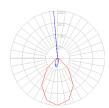

## Light distribution =

#### Direct/Indirect

Red = Max Cd. Through Vertical plane Blue = Max Cd. Through Horizontal plane