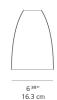

| X10W Array*<br>+ X2W Array* |
| CCT (Correlated Color Temperature) | 4000K                       |
| CRI (Color Rendering Index)        | >80                         |
| Life expectancy                    | 50000Hrs                    |
| Control type                       | On/Off                      |
| Input Voltage                      | 120V                        |
| Driver                             | MEAN WELL - 1 x APC-16-700  |
| BUG Rating                         | B0-U3-G0                    |

#### Features & Accessories =

- Can be installed in both directions depending on desired lighting effect
- Electronic driver integrated
- Standard non dimmable
- For dimming options, please consult with your Artemide Sales Representative

#### Dimensions =









10.6 cm

# Packaging =

1 x 14-11/16" x 14-11/16" x 7-1/8" / 6.33 lbs - 37 cm x 37 cm x 17.8 cm / 2.87 kg

## Light distribution =

#### Direct/Indirect



Red = Max Cd. Through Vertical plane Blue = Max Cd. Through Horizontal plane

## Luminaire weight ==

4.41 lbs / 2 kg

## Warranty =

5 year limited warranty, Upon registration. Click here to register your purchase.