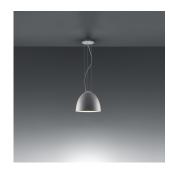

# Design By —

Ernesto Gismondi

#### Collection =

Design

| :(H):s | (P20) |  |
|--------|-------|--|
|        |       |  |

## Materials =

- Body of lamp in aluminum
- Upper cap in borosilicate sanded glass