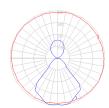

## Light distribution —

#### Direct/Indirect

Red = Max Cd. Through Vertical plane
Blue = Max Cd. Through Horizontal plane