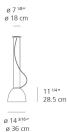

## Dimensions =

standard length min. 19 <sup>3/4</sup>" - max. 78 <sup>3/4</sup>" min. 50 cm - max. 200 cm

extended length min. 19 <sup>34</sup>" - max. 216 " min. 50 cm - max. 548 cm