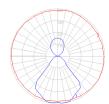

# Light distribution -

Direct/Indirect

ø 14 <sup>3/16</sup>" ø 36 cm

Red = Max Cd. Through Vertical plane Blue = Max Cd. Through Horizontal plane