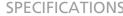

# Dimensions =

# ø 7 <sup>1/8</sup>" ø 18 cm min. 19 <sup>34</sup>" - max. 216 " min. 50 cm - max. 548 cm 11 <sup>1/4</sup>" 28.5 cm