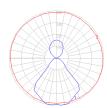

# Light distribution -

### Direct/Indirect

Red = Max Cd. Through Vertical plane
Blue = Max Cd. Through Horizontal plane