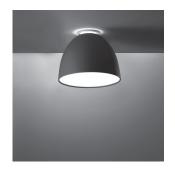

# Features & Accessories =

• Subtle indirect lighting creating a halo on the ceiling

### Dimensions =

ø 3 15/16#

11" 28 cm

ø 14 <sup>3/16</sup>"