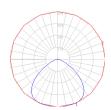

#### Light distribution =

#### Direct/Indirect

Red = Max Cd. Through Vertical plane Blue = Max Cd. Through Horizontal plane