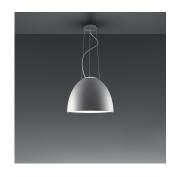

#### Design By ==

Ernesto Gismondi

#### Collection ==

Design

## Materials =

- Body of lamp in aluminum
- Upper cap in borosilicate sanded glass