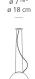

#### Dimensions =

ø 21 <sup>11/16</sup>" ø 55 cm

standard length min. 19 <sup>3/4</sup>" - max. 86 <sup>5/8</sup>" min. 50 cm - max. 220 cm

extended length min. 19 <sup>3/4</sup>" - max. 216 " min. 50 cm - max. 548 cm