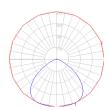

#### Light distribution =

#### Direct/Indirect

Red = Max Cd. Through Vertical plane Blue = Max Cd. Through Horizontal plane