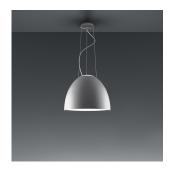

#### Design By ==

Ernesto Gismondi

#### Collection ==

Design

# Materials =

- Body of lamp in aluminum
- Upper cap in borosilicate sanded glass