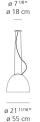

#### Dimensions =

standard length min. 19 <sup>3/4</sup>" - max. 86 <sup>5/8</sup>" min. 50 cm - max. 220 cm

extended length min. 19 <sup>3/4</sup>" - max. 216 " min. 50 cm - max. 548 cm