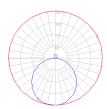

## Light distribution =

#### Direct/Indirect

Red = Max Cd. Through Vertical plane
Blue = Max Cd. Through Horizontal plane