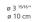

#### Design By ==

Ernesto Gismondi

#### Collection =

Design



# Specifications —

| Lamp type         | LED-T            |
|-------------------|------------------|
| Lamp              | max 150W E26/A19 |
| Lamp Included     | No               |
| Control type      | Dimmable 2-Wire  |
| Input Voltage     | 120V             |
| Power consumption | N/A              |
| Ballast           | N/A              |

#### Colors & Finishes —



## Materials =

- Body of lamp in aluminum
- Lower diffuser in polycarbonate

## Features & Accessories =

• Subtle indirect lighting creating a halo on the ceiling

## Dimensions =





16 <sup>15/16</sup>" 43 cm



ø 21 11/16"

## Light distribution =

#### Direct/Indirect



Red = Max Cd. Through Vertical plane
Blue = Max Cd. Through Horizontal plane

## Packaging =

1 Box

1 x 26" x 26" x -1/2" / 17.86 lbs - 66 cm x 66 cm x 62 cm / 8.1 kg

## Luminaire weight —

5.73 lbs / 2.6 kg

## Warranty =

5 year Limited warranty, Upon registration. Click here to register your purchase.