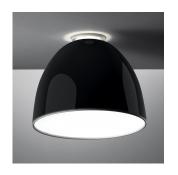

#### Design By ==

Ernesto Gismondi

#### Collection =

Design

## Materials =

- Body of lamp in aluminum
- Lower diffuser in polycarbonate

## Features & Accessories =

• Subtle indirect lighting creating a halo on the ceiling