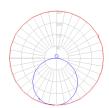

## Light distribution =

### Direct/Indirect

Red = Max Cd. Through Vertical plane Blue = Max Cd. Through Horizontal plane