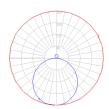

# Light distribution

#### Direct/Indirect

Red = Max Cd. Through Vertical plane
Blue = Max Cd. Through Horizontal plane