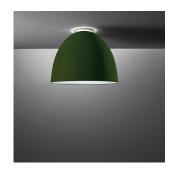

### Colors & Finishes —

## Materials =

- Body of lamp in aluminum
- Lower diffuser in polycarbonate

## Features & Accessories =

• Subtle indirect lighting creating a halo on the ceiling