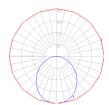

## Light distribution -

Direct/Indirect

Red = Max Cd. Through Vertical plane Blue = Max Cd. Through Horizontal plane