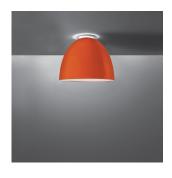

#### Features & Accessories =

• Subtle indirect lighting creating a halo on the ceiling

## Light distribution -

Direct/Indirect

Red = Max Cd. Through Vertical plane Blue = Max Cd. Through Horizontal plane