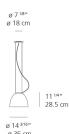

## Dimensions =

standard length min. 19 <sup>3/4</sup>" - max. 78 <sup>3/4</sup>" min. 50 cm - max. 200 cm

extended length min. 19 <sup>3/4</sup>" - max. 216 " min. 50 cm - max. 548 cm