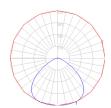

# Light distribution =

#### Direct/Indirect

Red = Max Cd. Through Vertical plane Blue = Max Cd. Through Horizontal plane