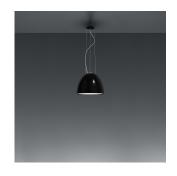

## Design By

Ernesto Gismondi

# Materials =

- Body of lamp in aluminum
- Bottom diffuser in thermoplastic material
- Upper cap in borosilicate sanded glass

## Colors & Finishes -

| 1 | Gloss Black |
|---|-------------|
|   | GIOSS DIACK |