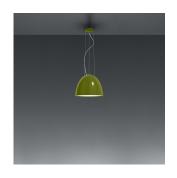

# Collection =

Design

## Colors & Finishes -

### Materials =

- Body of lamp in aluminum
- Bottom diffuser in thermoplastic material
- Upper cap in borosilicate sanded glass