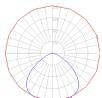

### Direct/Indirect

Red = Max Cd. Through Vertical plane Blue = Max Cd. Through Horizontal plane

## Light distribution =