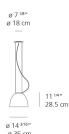

### Dimensions =

standard length min. 19 <sup>3/4</sup>" - max. 78 <sup>3/4</sup>" min. 50 cm - max. 200 cm extended length

min. 19 <sup>3/4</sup>" - max. 216 " min. 50 cm - max. 548 cm