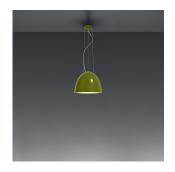

# Nur mini LED suspension 2-wire dimming extended length gloss geealfications

# A246478EXT

# Colors & Finishes -

|             | Gloss green |
|-------------|-------------|
| A Committee | dioss green |

### Materials =

- Body of lamp in aluminum
- Bottom diffuser in thermoplastic material
- Upper cap in borosilicate sanded glass

# Dimensions =

standard length min. 19 <sup>3/4</sup>" - max. 78 <sup>3/4</sup>" min. 50 cm - max. 200 cm extended length

min. 19 <sup>3/4</sup>" - max. 216 " min. 50 cm - max. 548 cm