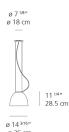

# Dimensions =

standard length min. 19 <sup>3/4</sup>" - max. 78 <sup>3/4</sup>" min. 50 cm - max. 200 cm extended length

min. 19 <sup>3/4</sup>" - max. 216 " min. 50 cm - max. 548 cm