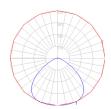

### Direct/Indirect

Blue = Max Cd. Through Horizontal plane

# Light distribution =

Red = Max Cd. Through Vertical plane

4.96 lbs / 2.25 kg

5 year limited warranty, Upon registration. Click here to register your purchase.

Luminaire weight =