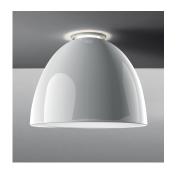

#### Collection ==

Design

#### Materials =

- Body of lamp in aluminum
- Lower diffuser in polycarbonate

#### Features & Accessories =

- Subtle indirect lighting creating a halo on the ceiling
- Dimmer Adaptor 0-10V to Wireless (W001-00355)