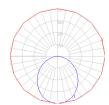

### Light distribution =

#### Direct/Indirect

Red = Max Cd. Through Vertical plane Blue = Max Cd. Through Horizontal plane