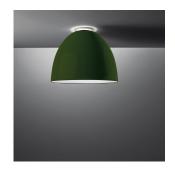

### Colors & Finishes —

## Materials =

- Body of lamp in aluminum
- Lower diffuser in polycarbonate