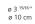

---------------------------------|
| Light output ratio                 | 43.96lm/W                       |
| Power consumption                  | 46W                             |
| Led type                           | 43W C.O.B.*                     |
| CCT (Correlated Color Temperature) | 3000K                           |
| CRI (Color Rendering Index)        | >93                             |
| Life expectancy                    | 50000Hrs                        |
| Control type                       | Dimmable 0-10V                  |
| Input Voltage                      | 120-277V                        |
| Driver                             | ADVANCE - 1 x XI050C105V052DNM1 |

### Features & Accessories -

• Subtle indirect lighting creating a halo on the ceiling

### Dimensions =







### Light distribution =

#### Direct/Indirect



Red = Max Cd. Through Vertical plane Blue = Max Cd. Through Horizontal plane

### Packaging =

1 x 26" x 26" x -1/2" / 17.86 lbs - 66 cm x 66 cm x 62 cm / 8.1 kg

## Luminaire weight ==

5.73 lbs / 2.6 kg

### Warranty =

5 year limited warranty, Upon registration. Click here to register your purchase.