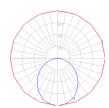

### Light distribution =

#### Direct/Indirect

Red = Max Cd. Through Vertical plane Blue = Max Cd. Through Horizontal plane