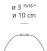

-------------------------------|
| Light output ratio                 | 43.96lm/W                       |
| Power consumption                  | 46W                             |
| Led type                           | 43W C.O.B.*                     |
| CCT (Correlated Color Temperature) | 3000K                           |
| CRI (Color Rendering Index)        | >93                             |
| Life expectancy                    | 50000Hrs                        |
| Control type                       | Dimmable 0-10V                  |
| Input Voltage                      | 120-277V                        |
| Driver                             | ADVANCE - 1 x XI050C105V052DNM1 |

#### Features & Accessories -

• Subtle indirect lighting creating a halo on the ceiling

#### Dimensions =





### Light distribution =

Direct/Indirect



Red = Max Cd. Through Vertical plane Blue = Max Cd. Through Horizontal plane

#### Packaging =

1 x 26" x 26" x -1/2" / 17.86 lbs - 66 cm x 66 cm x 62 cm / 8.1 kg

## Luminaire weight ==

5.73 lbs / 2.6 kg

#### Warranty =

5 year limited warranty, Upon registration. Click here to register your purchase.