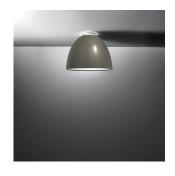

#### Collection =

Design

# Materials =

- Body of lamp in aluminum
- Lower diffuser in polycarbonate

#### Dimensions =