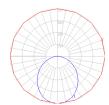

### Light distribution =

Direct/Indirect

Red = Max Cd. Through Vertical plane Blue = Max Cd. Through Horizontal plane