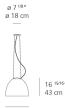

### Dimensions =

standard length min. 19 <sup>34</sup>" - max. 86 <sup>58</sup>" min. 50 cm - max. 220 cm extended length min. 19 <sup>34</sup>" - max. 216 " min. 50 cm - max. 548 cm

ø 21 <sup>11/16</sup>" ø 55 cm