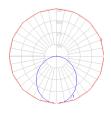

#### Light distribution

Direct/Indirect

Red = Max Cd. Through Vertical plane Blue = Max Cd. Through Horizontal plane Packaging

1 Box

1 x 26" x 26" x -1/2" / 17.86 lbs - 66 cm x 66 cm x 62 cm / 8.1 kg

Luminaire weight