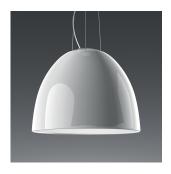

Materials

Colors & Finishes

Gloss white

- Body of lamp in aluminum
- Bottom diffuser in thermoplastic material
  Upper cap in borosilicate sanded glass

Features & Accessories =
Extended cable length

• Dimmer Adaptor 0-10V to Wireless (W001-00355)